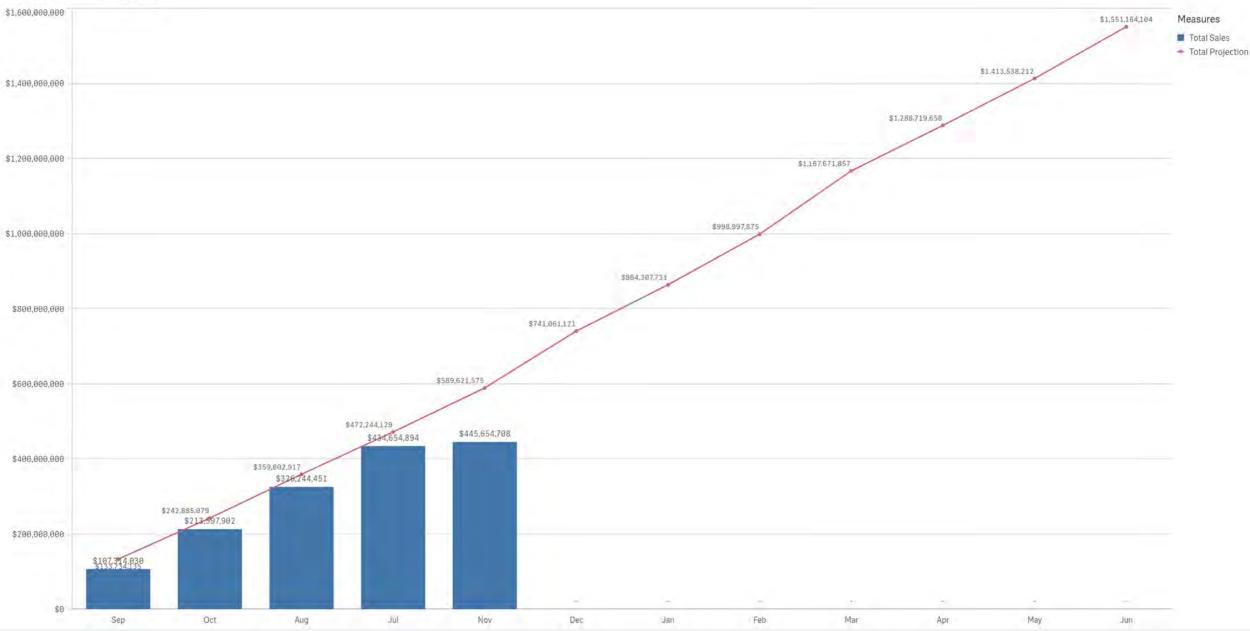

# Daily Sales vs. Goal

**YTD Sales vs. Projection** 

FY 2025 Total Sales vs. Projection

Lottery