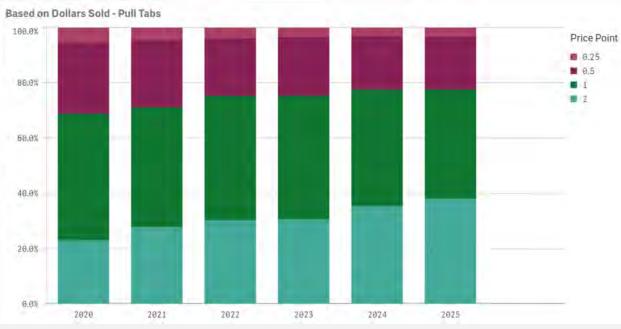

| 18.91%    |  |
| vs. Proj (FYTD) |                                                                            | vs. PYTD |                                                                                               | vs. Proj (FYTD) |                                                                            | vs. PYTD  |  |



# Daily Sales vs. Goal





**YTD Sales vs. Projection** 

FY 2025 Total Sales vs. Projection



Lottery

# **Rolling 12 Month Total Sales**

Rolling 12 Month Sales





Sales FY 2024 vs. 2025 vs. Projection





# **Draw and Instant Games**

Draw Sales FY 2024 vs. 2025 vs. Projection



#### Instant Sales FY 2024 vs. 2025 vs. Projection







#### FY 2025 Draw Sales by Game

Sep Oct Jul Aug Nov



# Sales by Price Point - Scratcher and Pull Tabs











# **Transfer Amount by Beneficiary**





# FY25 Year-to-date Financial Status



# Budget by Appropriation Type and Object Class

| Sales Goal: \$1.55 Billion | Appropriation           | Object Class                             | Budget      | Expenditures | Encombered | Remaining   | % Used | Beneficiary Transfer Goal: \$319 Millio