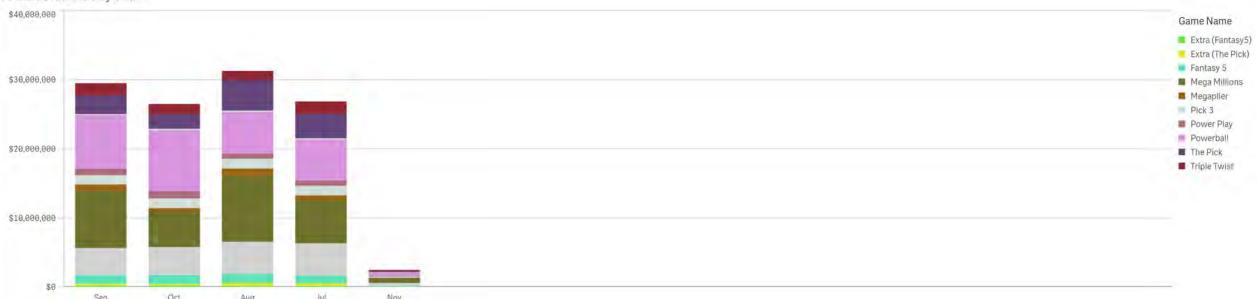

| 15.81%          | Other Pulltab Sales<br>\$711,480%Instant Sales                             | 18.91%    |  |
| vs. Proj (FYTD) |                                                                            | vs. PYTD |                                                                                               | vs. Proj (FYTD) |                                                                            | vs. PYTD  |  |



# Daily Sales vs. Goal





**YTD Sales vs. Projection** 

FY 2025 Total Sales vs. Projection



Lottery

# **Rolling 12 Month Total Sales**

Rolling 12 Month Sales





Sales FY 2024 vs. 2025 vs. Projection





# **Draw and Instant Games**

Draw Sales FY 2024 vs. 2025 vs. Projection



#### Instant Sales FY 2024 vs. 2025 vs. Projection







#### FY 2025 Draw Sales by Game

Sep Oct Jul Aug Nov



# Sales by Price Point - Scratcher and Pull Tabs











# **Transfer Amount by Beneficiary**





# FY25 Year-to-date Financial Status



# Budget by Appropriation Type and Object Class

| Sales Goal: \$1.55 Billion | Appropriation           | Object Class                             | Budget      | Expenditures | Encombered | Remaining   | % Used | Beneficiary Transfer Goal: \$319 Millio