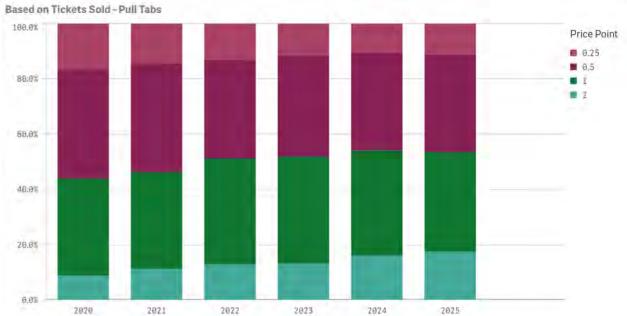

| 18.91%    |  |
| vs. Proj (FYTD) |                                                                            | vs. PYTD |                                                                                               | vs. Proj (FYTD) |                                                                            | vs. PYTD  |  |



# Daily Sales vs. Goal





**YTD Sales vs. Projection** 

FY 2025 Total Sales vs. Projection



Lottery

# **Rolling 12 Month Total Sales**

Rolling 12 Month Sales





Sales FY 2024 vs. 2025 vs. Projection





# **Draw and Instant Games**

Draw Sales FY 2024 vs. 2025 vs. Projection



#### Instant Sales FY 2024 vs. 2025 vs. Projection







#### FY 2025 Draw Sales by Game

Sep Oct Jul Aug Nov



# Sales by Price Point - Scratcher and Pull Tabs











# **Transfer Amount by Beneficiary**





# FY25 Year-to-date Financial Status



# Budget by Appropriation Type and Object Class

| Sales Goal: \$1.55 Billion | Appropriation           | Object Class                             | Budget      | Expenditures | Encombered | Remaining   | % Used | Beneficiary Transfer Goal: \$319 Millio