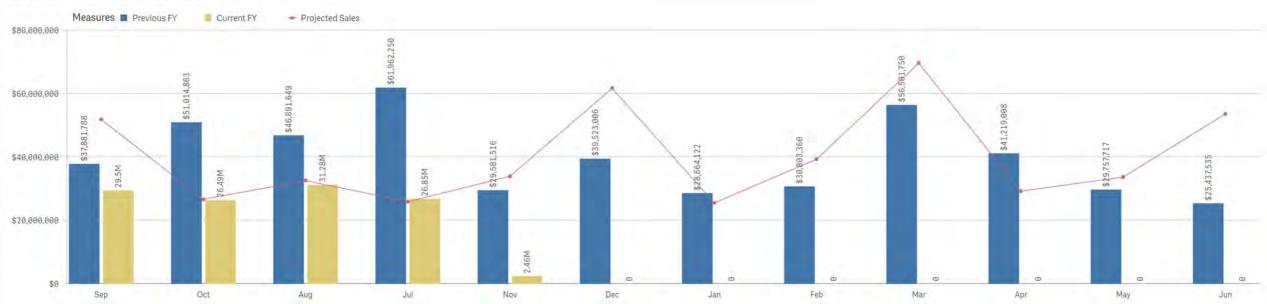

| 15.81%          | Other Pulltab Sales<br>\$711,480%Instant Sales                             | 18.91%    |  |
| vs. Proj (FYTD) |                                                                            | vs. PYTD |                                                                                               | vs. Proj (FYTD) |                                                                            | vs. PYTD  |  |



# Daily Sales vs. Goal





**YTD Sales vs. Projection** 

FY 2025 Total Sales vs. Projection



Lottery

# **Rolling 12 Month Total Sales**

Rolling 12 Month Sales





Sales FY 2024 vs. 2025 vs. Projection





# **Draw and Instant Games**

Draw Sales FY 2024 vs. 2025 vs. Projection



#### Instant Sales FY 2024 vs. 2025 vs. Projection







#### FY 2025 Draw Sales by Game

Sep Oct Jul Aug Nov



# Sales by Price Point - Scratcher and Pull Tabs











# **Transfer Amount by Beneficiary**





# FY25 Year-to-date Financial Status



# Budget by Appropriation Type and Object Class

| Sales Goal: \$1.55 Billion | Appropriation           | Object Class                             | Budget      | Expenditures | Encombered | Remaining   | % Used | Beneficiary Transfer Goal: \$319 Millio