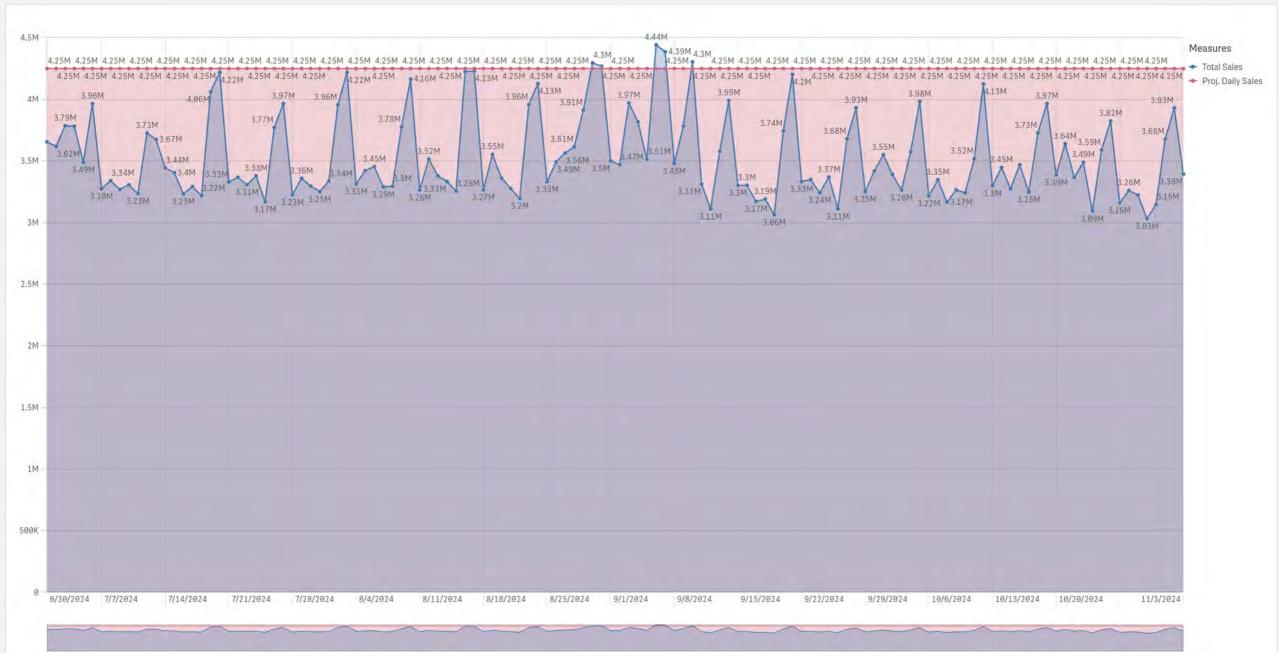

# Daily Sales vs. Goal

**YTD Sales vs. Projection** 

FY 2025 Total Sales vs. Projection

Lottery

# **Rolling 12 Month Total Sales**

Rolling 12 Month Sales

Sales FY 2024 vs. 2025 vs. Projection