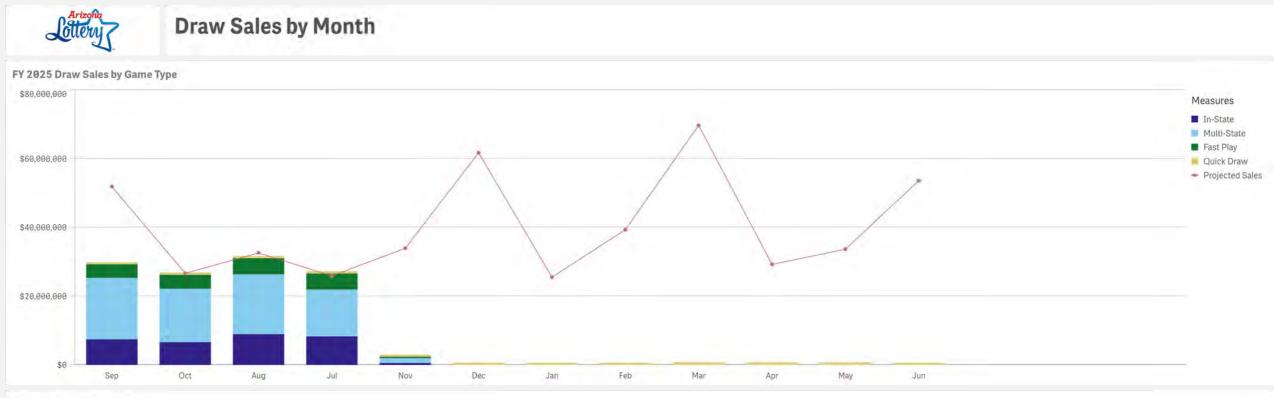

| 15.81%          | Other Pulltab Sales<br>\$711,480%Instant Sales                             | 18.91%    |  |
| vs. Proj (FYTD) |                                                                            | vs. PYTD |                                                                                               | vs. Proj (FYTD) |                                                                            | vs. PYTD  |  |



# Daily Sales vs. Goal





**YTD Sales vs. Projection** 

FY 2025 Total Sales vs. Projection



Lottery

# **Rolling 12 Month Total Sales**

Rolling 12 Month Sales





Sales FY 2024 vs. 2025 vs. Projection





# **Draw and Instant Games**

Draw Sales FY 2024 vs. 2025 vs. Projection



#### Instant Sales FY 2024 vs. 2025 vs. Projection







#### FY 2025 Draw Sales by Game

Sep Oct Jul Aug Nov



# Sales by Price Point - Scratcher and Pull Tabs











# **Transfer Amount by Beneficiary**





# FY25 Year-to-date Financial Status



# Budget by Appropriation Type and Object Class

| Sales Goal: \$1.55 Billion | Appropriation           | Object Class                             | Budget      | Expenditures | Encombered | Remaining   | % Used | Beneficiary Transfer Goal: \$319 Millio