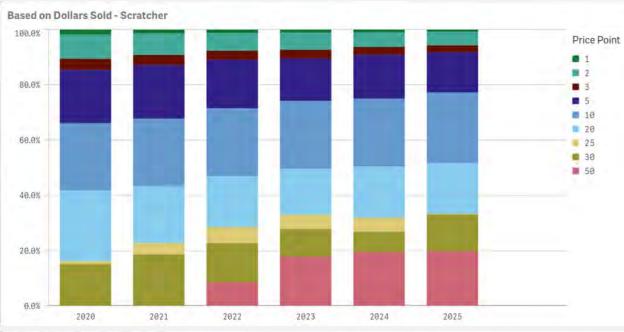

| 18.91%    |  |
| vs. Proj (FYTD) |                                                                            | vs. PYTD |                                                                                               | vs. Proj (FYTD) |                                                                            | vs. PYTD  |  |



# Daily Sales vs. Goal





**YTD Sales vs. Projection** 

FY 2025 Total Sales vs. Projection



Lottery

# **Rolling 12 Month Total Sales**

Rolling 12 Month Sales





Sales FY 2024 vs. 2025 vs. Projection





# **Draw and Instant Games**

Draw Sales FY 2024 vs. 2025 vs. Projection



#### Instant Sales FY 2024 vs. 2025 vs. Projection







#### FY 2025 Draw Sales by Game

Sep Oct Jul Aug Nov



# Sales by Price Point - Scratcher and Pull Tabs











# **Transfer Amount by Beneficiary**





# FY25 Year-to-date Financial Status



# Budget by Appropriation Type and Object Class

| Sales Goal: \$1.55 Billion | Appropriation           | Object Class                             | Budget      | Expenditures | Encombered | Remaining   | % Used | Beneficiary Transfer Goal: \$319 Millio