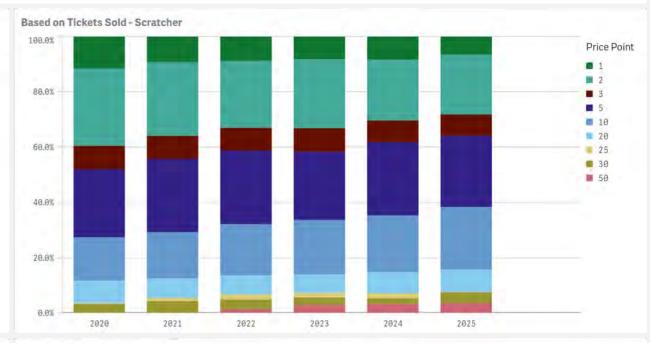

| 18.91%    |  |
| vs. Proj (FYTD) |                                                                            | vs. PYTD |                                                                                               | vs. Proj (FYTD) |                                                                            | vs. PYTD  |  |



# Daily Sales vs. Goal





**YTD Sales vs. Projection** 

FY 2025 Total Sales vs. Projection



Lottery

# **Rolling 12 Month Total Sales**

Rolling 12 Month Sales





Sales FY 2024 vs. 2025 vs. Projection





# **Draw and Instant Games**

Draw Sales FY 2024 vs. 2025 vs. Projection



#### Instant Sales FY 2024 vs. 2025 vs. Projection







#### FY 2025 Draw Sales by Game

Sep Oct Jul Aug Nov



# Sales by Price Point - Scratcher and Pull Tabs











# **Transfer Amount by Beneficiary**





# FY25 Year-to-date Financial Status



# Budget by Appropriation Type and Object Class

| Sales Goal: \$1.55 Billion | Appropriation           | Object Class                             | Budget      | Expenditures | Encombered | Remaining   | % Used | Beneficiary Transfer Goal: \$319 Millio