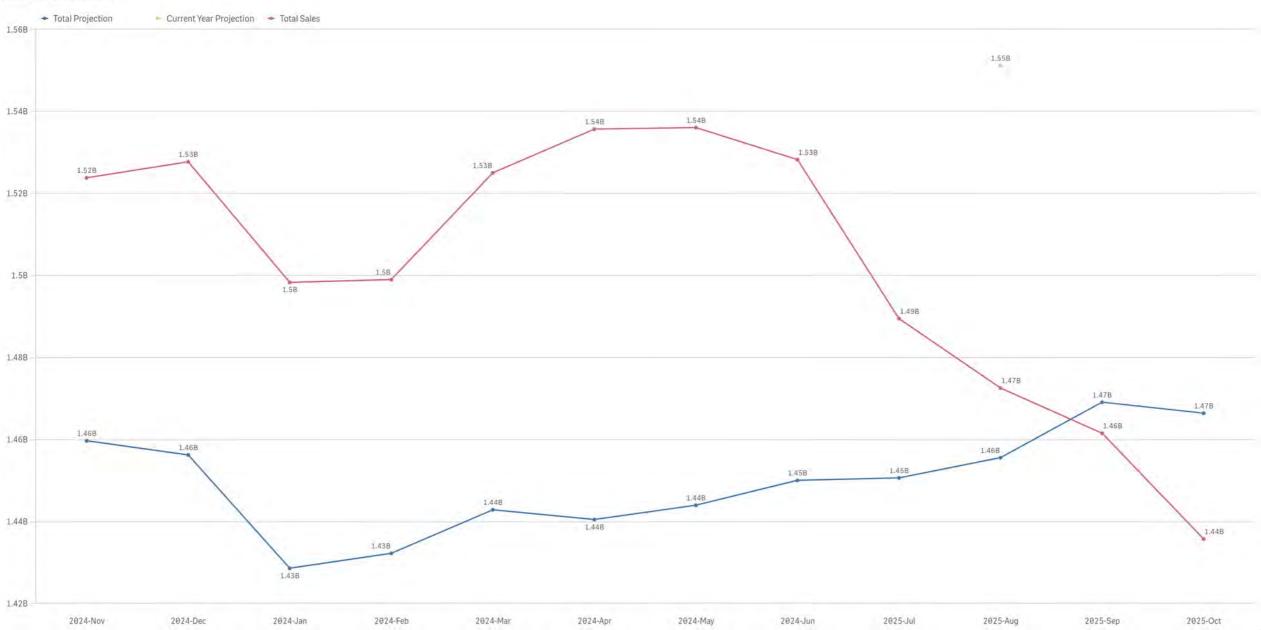

# Daily Sales vs. Goal

**YTD Sales vs. Projection** 

FY 2025 Total Sales vs. Projection

Lottery

# **Rolling 12 Month Total Sales**

Rolling 12 Month Sales

Sales FY 2024 vs. 2025 vs. Projection