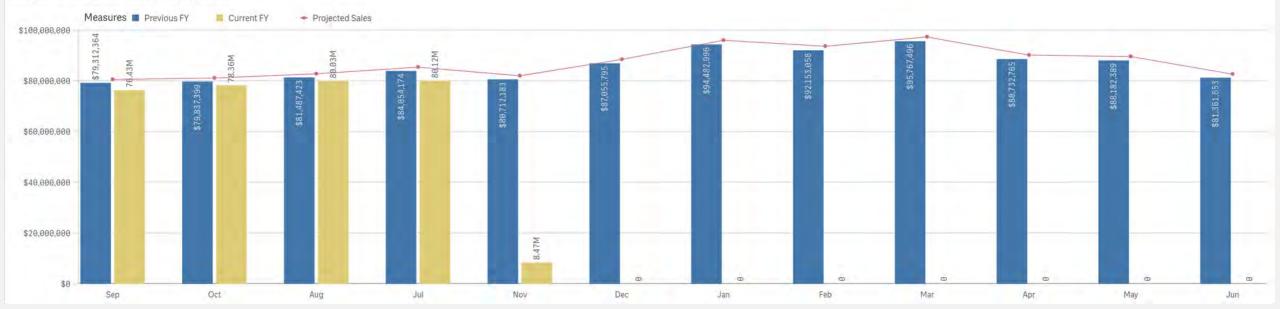

| 15.81%          | Other Pulltab Sales<br>\$711,480%Instant Sales                             | 18.91%    |  |
| vs. Proj (FYTD) |                                                                            | vs. PYTD |                                                                                               | vs. Proj (FYTD) |                                                                            | vs. PYTD  |  |



# Daily Sales vs. Goal





**YTD Sales vs. Projection** 

FY 2025 Total Sales vs. Projection



Lottery

# **Rolling 12 Month Total Sales**

Rolling 12 Month Sales





Sales FY 2024 vs. 2025 vs. Projection





# **Draw and Instant Games**

Draw Sales FY 2024 vs. 2025 vs. Projection



#### Instant Sales FY 2024 vs. 2025 vs. Projection







#### FY 2025 Draw Sales by Game

Sep Oct Jul Aug Nov



# Sales by Price Point - Scratcher and Pull Tabs











# **Transfer Amount by Beneficiary**





# FY25 Year-to-date Financial Status



# Budget by Appropriation Type and Object Class

| Sales Goal: \$1.55 Billion | Appropriation           | Object Class                             | Budget      | Expenditures | Encombered | Remaining   | % Used | Beneficiary Transfer Goal: \$319 Millio