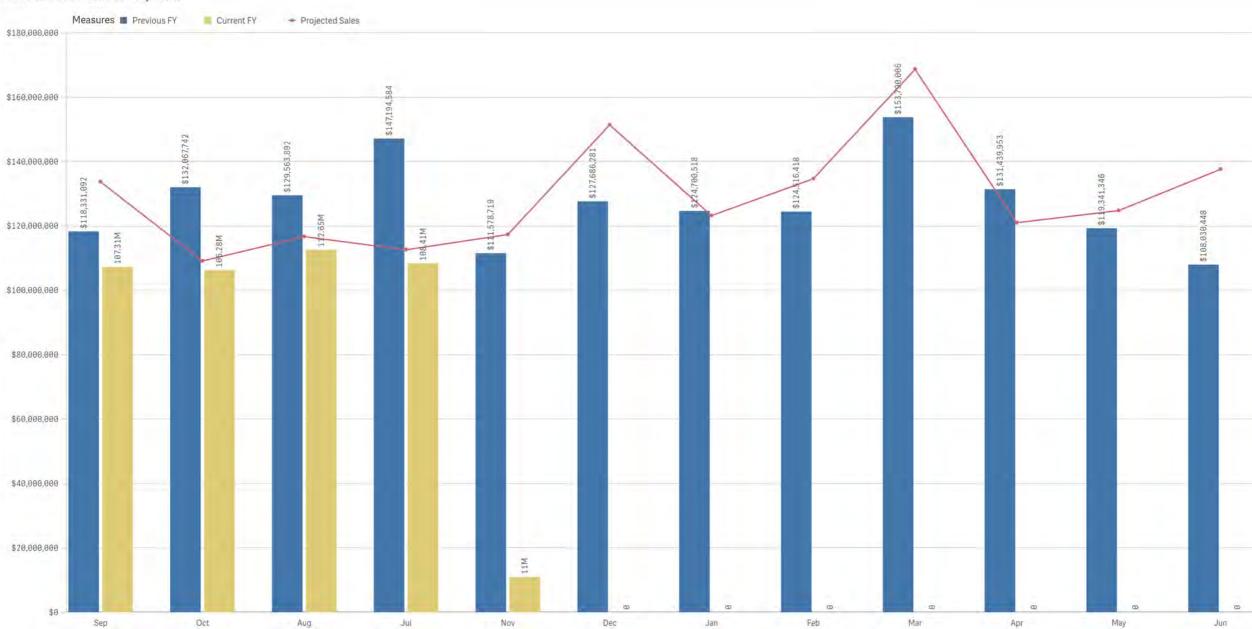

4,056 <sup>16.2X</sup><br>xDraw Sales                  | 1.22%    |                                                                                               | 15.81%          | Other Pulltab Sales<br>\$711,480%Instant Sales                             | 18.91%    |  |
| vs. Proj (FYTD) |                                                                            | vs. PYTD |                                                                                               | vs. Proj (FYTD) |                                                                            | vs. PYTD  |  |



# Daily Sales vs. Goal





**YTD Sales vs. Projection** 

FY 2025 Total Sales vs. Projection



Lottery

# **Rolling 12 Month Total Sales**

Rolling 12 Month Sales





Sales FY 2024 vs. 2025 vs. Projection





# **Draw and Instant Games**

Draw Sales FY 2024 vs. 2025 vs. Projection



#### Instant Sales FY 2024 vs. 2025 vs. Projection







#### FY 2025 Draw Sales by Game

Sep Oct Jul Aug Nov



# Sales by Price Point - Scratcher and Pull Tabs











# **Transfer Amount by Beneficiary**





# FY25 Year-to-date Financial Status



# Budget by Appropriation Type and Object Class

| Sales Goal: \$1.55 Billion | Appropriation           | Object Class                             | Budget      | Expenditures | Encombered | Remaining   | % Used | Beneficiary Transfer Goal: \$319 Millio