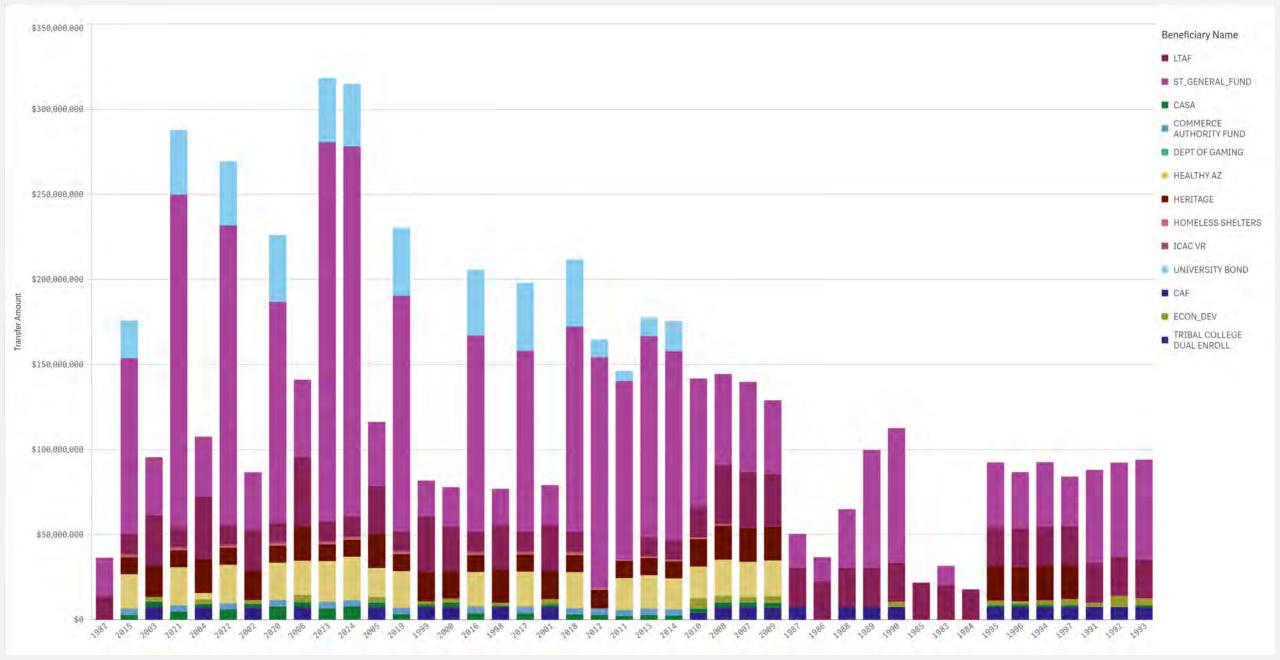

|                                                                            | vs. PYTD |                                                                                               | vs. Proj (FYTD) |                                                                            | vs. PYTD  |  |



# Daily Sales vs. Goal





**YTD Sales vs. Projection** 

FY 2025 Total Sales vs. Projection



Lottery

# **Rolling 12 Month Total Sales**

Rolling 12 Month Sales





Sales FY 2024 vs. 2025 vs. Projection





# **Draw and Instant Games**

Draw Sales FY 2024 vs. 2025 vs. Projection



#### Instant Sales FY 2024 vs. 2025 vs. Projection







#### FY 2025 Draw Sales by Game

Sep Oct Jul Aug Nov



# Sales by Price Point - Scratcher and Pull Tabs











# **Transfer Amount by Beneficiary**





# FY25 Year-to-date Financial Status



# Budget by Appropriation Type and Object Class

| Sales Goal: \$1.55 Billion | Appropriation           | Object Class                             | Budget      | Expenditures | Encombered | Remaining   | % Used | Beneficiary Transfer Goal: \$319 Millio