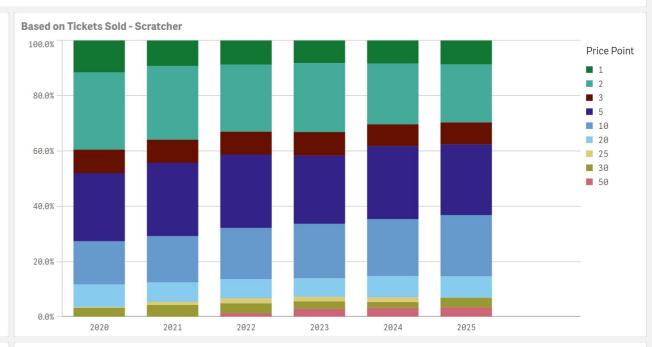

# Sales by Price Point - Scratcher and Pull Tabs

Lottery

1,600,000,000

1.400.000,000

1,200,000,000 -

1,000,000,000

800,000,000

600,000,000