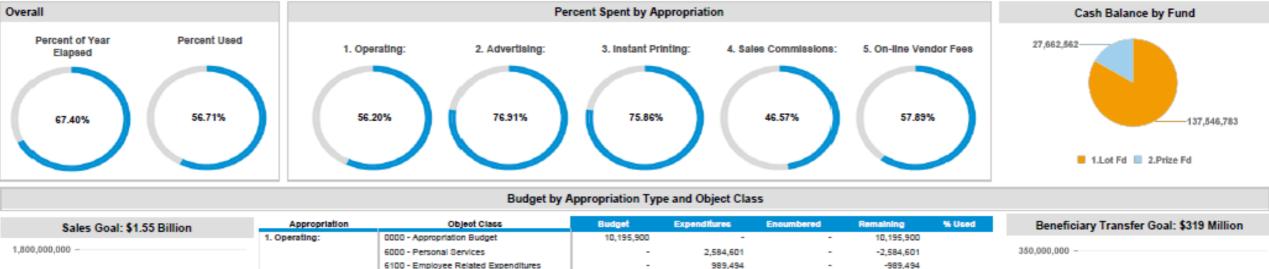

## FY25 Year-to-date Financial Status

6200 - Professional And Outside Services

7000 - Other Operating Expenditures

6200 - Professional And Outside Services

6500 - Travel - In-State

9100 - Transfers Out

Total:

Total:

Total:

Total:

Total:

Grand Total:

2. Adverticing:

3. Instant Printing:

4. Sales Commissions:

5. On-line Vendor Fees:

6600 - Travel - Out-Of-State

8500 - Non-Capital Equipment

0000 - Appropriation Budget

0000 - Appropriation Budget

0000 - Appropriation Budget

0000 - Appropriation Budget

10,195,900

15,500,000

16,600,000

42,399,600

42,399,600

112,871,100

112,871,100

20,729,900

20,729,900

201,696,500

-

.

475,766

18,930

31.354

785,897

4.841

64,320

.

.

.

4,955,203

8,486,152

8,486,162

17,777,706

17,777,708

52,566,754

52,588,754

8,870,917

8,870,917

82,868,733

208,800

6,702

4.000

3.596

30,441

774,884

3,434,209

3,434,209

14,385,400

14,385,400

3,129,083

3,129,083

21,723,658

-

-

-

-

-

-

521,325

-684,566

-25,632

-35.354

-8.437

-94,761

4,486,833

15,500,000

-11,920,361

3,679,639

42,399,600

-32,163,106

10,238,494

112,871,100

-52,566,754

60,304,346

20,729,900

-12,000,000

8,729,900

87,316,211

68.20%

76.91%

76.88%

48.57%

67.88%

-1,307,223

300,000,000

250,000,000

200,000,000

150.000,000

100,000,000

50.000,000

0

Lottery Fund

635,308,690

92,294,954