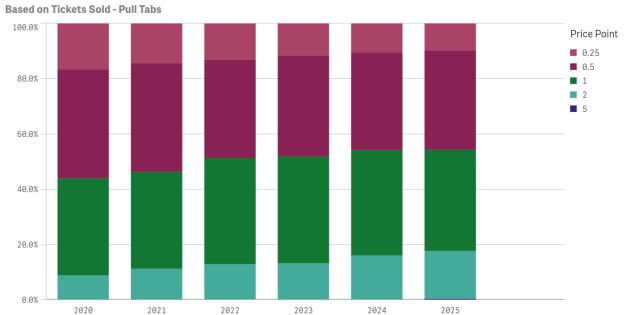

# Sales by Price Point - Scratcher and Pull Tabs

Lottery

1,600,000,000

1.400.000,000

1,200,000,000 -

1,000,000,000

800,000,000

600,000,000