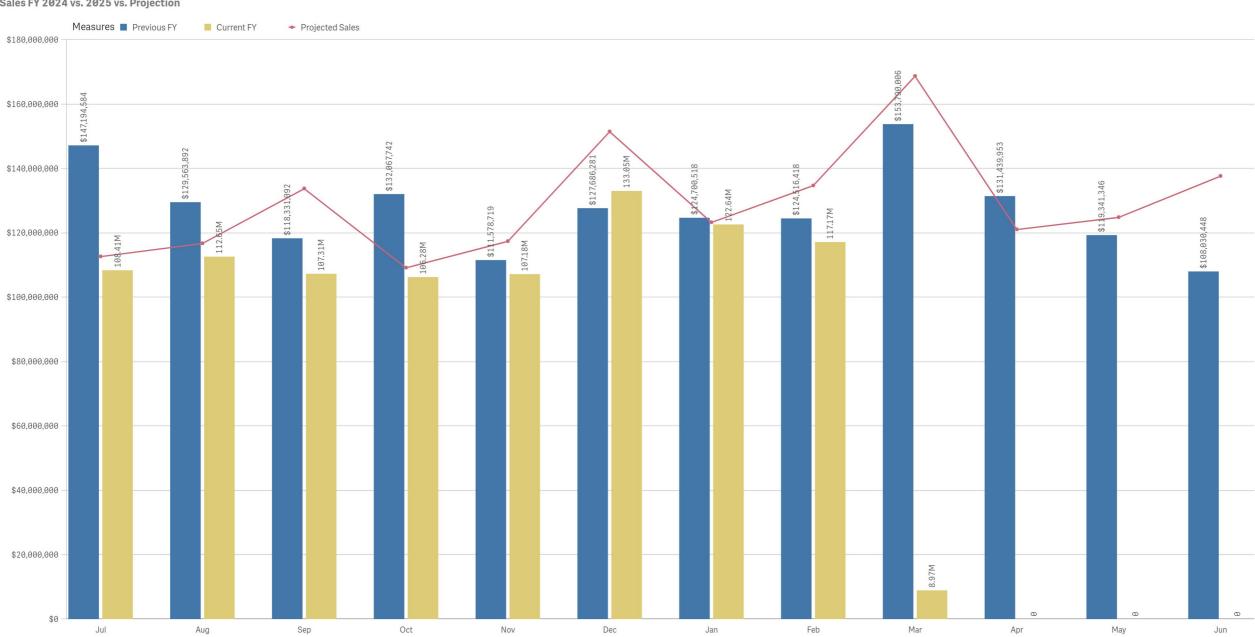

|  | vs. PYTD |                                                                      | vs. Proj (FYTD) |                                                                                                                                                                                                                                                                                                |          | vs. PYTD |







FY 2025 Total Sales vs. Projection





### Rolling 12 Month Total Sales





**All Games** 

#### Sales FY 2024 vs. 2025 vs. Projection





## **Draw and Instant Games**

Draw Sales FY 2024 vs. 2025 vs. Projection



#### Instant Sales FY 2024 vs. 2025 vs. Projection





# Draw Sales by Month

#### FY 2025 Draw Sales by Game Type



#### FY 2025 Draw Sales by Game





# Sales by Price Point - Scratcher and Pull Tabs











Lottery





1,600,000,000

1.400.000,000

1,200,000,000 -

1,000,000,000

800,000,000

600,000,000

400.000.000

200,000,000

0 -

## FY25 Year-to-date Financial Status

6200 - Professional And Outside Services

7000 - Other Operating Expenditures

6200 - Professional And Outside Services

6500 - Travel - In-State

9100 - Transfers Out

Total:

Total:

Total:

Total:

Total:

Grand Total:

2. Adverticing:

3. Instant Printing:

4. Sales Commissions:

5. On-line Vendor Fees:

6600 - Travel - Out-Of