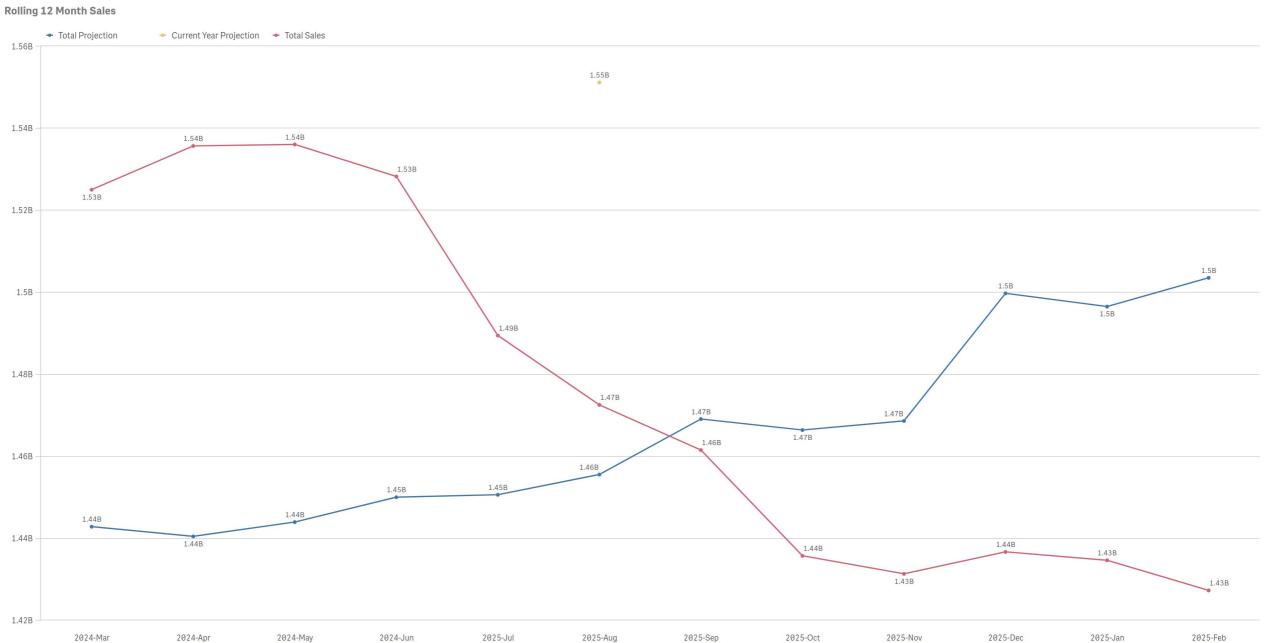

| vs. Proj (FYTD) |                                                                                                                                                                                                                                                             |  | vs. PYTD |                                                                      | vs. Proj (FYTD) |                                                                                                                                                                                                                                                                                                |          | vs. PYTD |







FY 2025 Total Sales vs. Projection





### Rolling 12 Month Total Sales





**All Games** 

#### Sales FY 2024 vs. 2025 vs. Projection





## **Draw and Instant Games**

Draw Sales FY 2024 vs. 2025 vs. Projection



#### Instant Sales FY 2024 vs. 2025 vs. Projection





# Draw Sales by Month

#### FY 2025 Draw Sales by Game Type



#### FY 2025 Draw Sales by Game





# Sales by Price Point - Scratcher and Pull Tabs











Lottery





1,600,000,000

1.400.000,000

1,200,000,000 -

1,000,000,000

800,000,000

600,000,000

400.000.000

200,000,000

0 -

## FY25 Year-to-date Financial Status

6200 - Professional And Outside Services

7000 - Other Operating Expenditures

6200 - Professional And Outside Services

6500 - Travel - In-State

9100 - Transfers Out

Total:

Total:

Total:

Total:

Total:

Grand Total:

2. Adverticing:

3. Instant Printing:

4. Sal