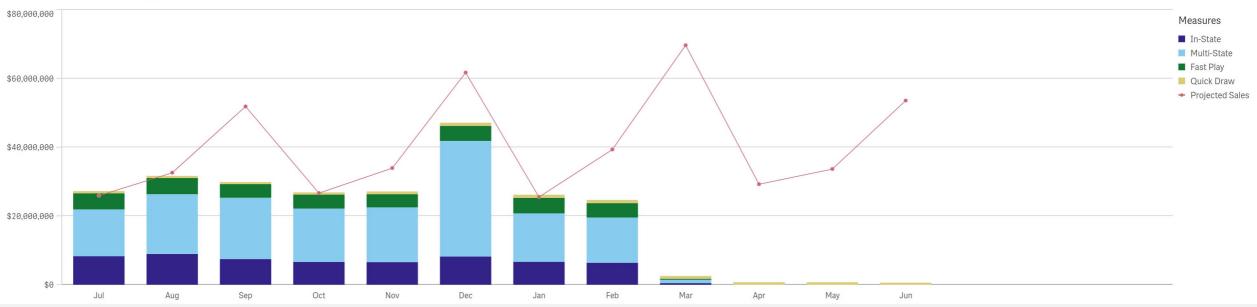

|  | vs. PYTD |                                                                      | vs. Proj (FYTD) |                                                                                                                                                                                                                                                                                                |          | vs. PYTD |







FY 2025 Total Sales vs. Projection





### Rolling 12 Month Total Sales





**All Games** 

#### Sales FY 2024 vs. 2025 vs. Projection





## **Draw and Instant Games**

Draw Sales FY 2024 vs. 2025 vs. Projection



#### Instant Sales FY 2024 vs. 2025 vs. Projection





# Draw Sales by Month

#### FY 2025 Draw Sales by Game Type



#### FY 2025 Draw Sales by Game





# Sales by Price Point - Scratcher and Pull Tabs











Lottery





1,600,000,000

1.400.000,000

1,200,000,000 -

1,000,000,000

800,000,000

600,000,000

400.000.000

200,000,000

0 -

## FY25 Year-to-date Financial Status

6200 - Professional And Outside Services

7000 - Other Operating Expenditures

6200 - Professional And Outside Services

6500 - Travel - In-State

9100 - Transfers Out

Total:

Total:

Total:

Total:

Total:

Grand Total:

2. Adverticing:

3. Instant Printing:

4. Sales Commissions:

5. On-line Vendor Fees:

6600 - Travel - Out-Of-State

8500 - Non-Capital Equipment

0000 - Appropriation Budget

0000 - Appropriation Budget

0000 - Appropriation Budget

0000 - Appropriation Budget



10,195,900

15,500,000

16,600,000

42,399