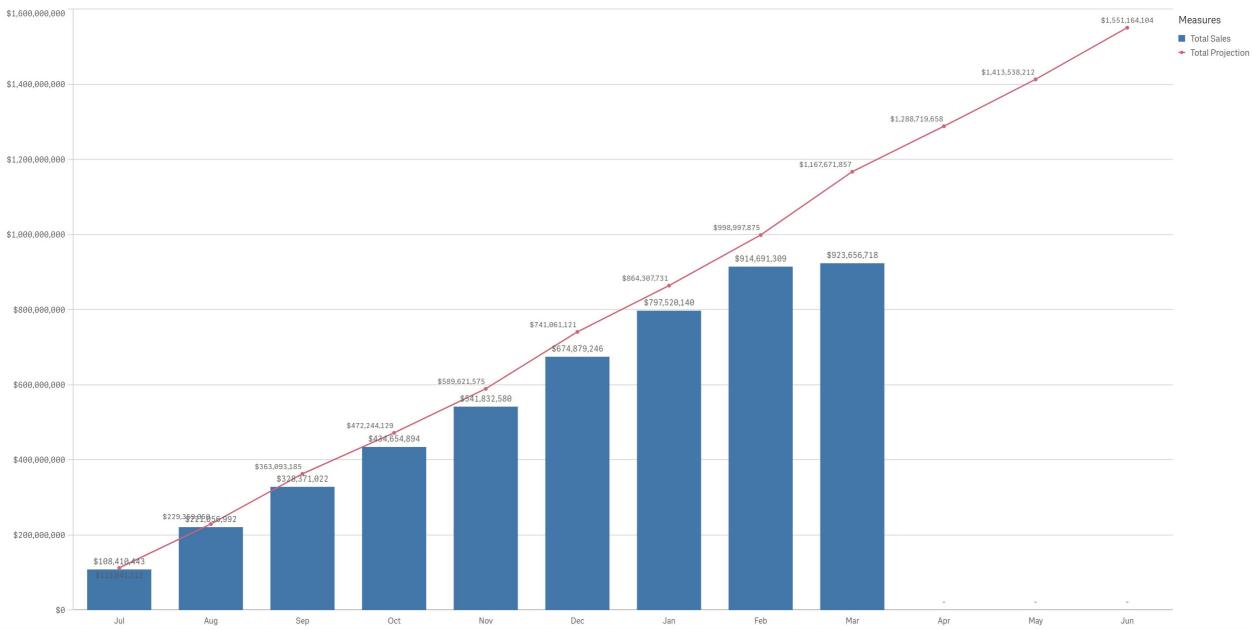

| vs. Proj (FYTD) |                                                                                                                                                                                                                                                             |  | vs. PYTD |                                                                      | vs. Proj (FYTD) |                                                                                                                                                                                                                                                                                                |          | vs. PYTD |







FY 2025 Total Sales vs. Projection





### Rolling 12 Month Total Sales





**All Games** 

#### Sales FY 2024 vs. 2025 vs. Projection





## **Draw and Instant Games**

Draw Sales FY 2024 vs. 2025 vs. Projection



#### Instant Sales FY 2024 vs. 2025 vs. Projection





# Draw Sales by Month

#### FY 2025 Draw Sales by Game Type



#### FY 2025 Draw Sales by Game





# Sales by Price Point - Scratcher and Pull Tabs











Lottery





1,600,000,000

1.400.000,000

1,200,000,000 -

1,000,000,000

800,000,000

600,000,000

400.000.000

200,000,000

0 -

## FY25 Year-to-date Financial Status

6200 - Professional And Outside Services

7000 - Other Operating Expenditures

6200 - Professional And Outside Services

6500 - Travel - In-State

9100 - Transfers Out

Total:

Total:

Total:

Total:

Total:

Grand Total:

2. Adve