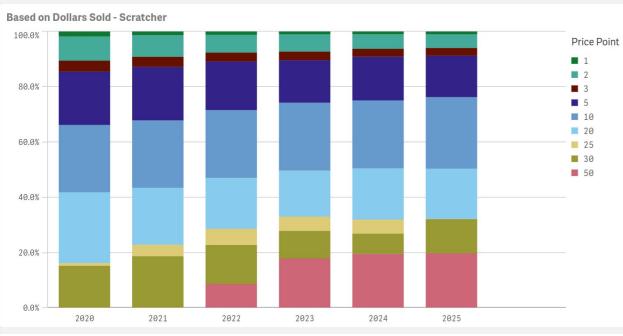

# Sales by Price Point - Scratcher and Pull Tabs

Lottery

1,600,000,000

1.400.000,000

1,200,000,000 -

1,000,000,000

800,000,000

600,000,000