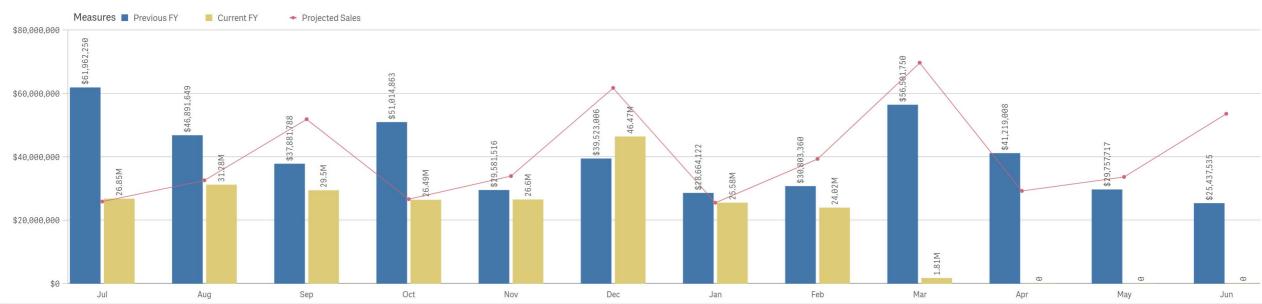

|  | vs. PYTD |                                                                      | vs. Proj (FYTD) |                                                                                                                                                                                                                                                                                                |          | vs. PYTD |







FY 2025 Total Sales vs. Projection





### Rolling 12 Month Total Sales





**All Games** 

#### Sales FY 2024 vs. 2025 vs. Projection





## **Draw and Instant Games**

Draw Sales FY 2024 vs. 2025 vs. Projection



#### Instant Sales FY 2024 vs. 2025 vs. Projection





# Draw Sales by Month

#### FY 2025 Draw Sales by Game Type



#### FY 2025 Draw Sales by Game





# Sales by Price Point - Scratcher and Pull Tabs











Lottery





1,600,000,000

1.400.000,000

1,200,000,000 -

1,000,000,000

800,000,000

600,000,000

400.000.000

200,000,000

0 -

## FY25 Year-to-date Financial Status

6200 - Professional And Outside Services

7000 - Other Operating Expenditures

6200 - Professional And Outside Services

6500 - Travel - In-State

9100 - Transfers Out

Total:

Total:

Total:

Total:

Total:

Grand Total:

2. Adverticing:

3. Instant Printing:

4. Sales Commissions:

5. On-line Vendor Fees:

6600 - Travel - Out-Of-State

8500 - Non-Capital Equipment

0000 - Appropriation Budget

0000 - Appro