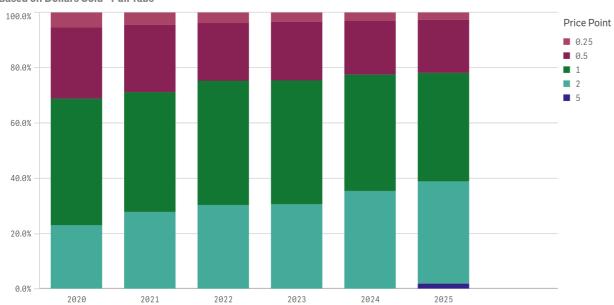

# Sales by Price Point - Scratcher and Pull Tabs

Lottery

1,600,000,000

1.400.000,000

1,200,000,000 -

1,000,000,000

800,000,000

600,000,000