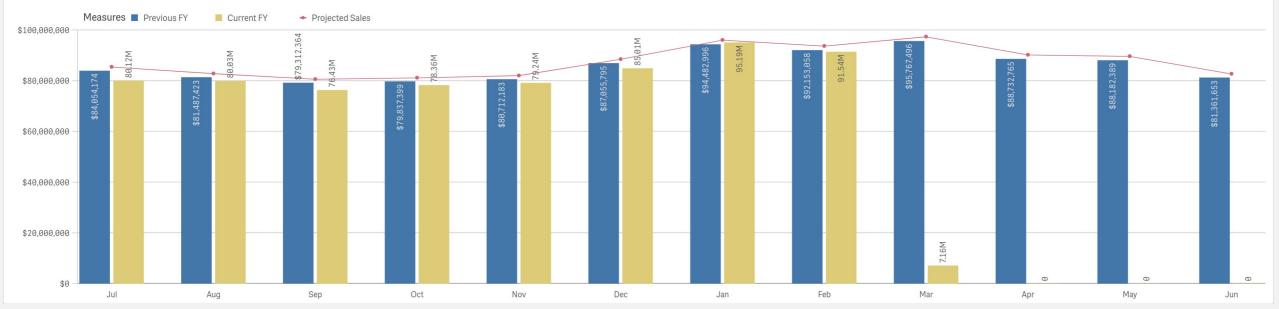

|  | vs. PYTD |                                                                      | vs. Proj (FYTD) |                                                                                                                                                                                                                                                                                                |          | vs. PYTD |







FY 2025 Total Sales vs. Projection





### Rolling 12 Month Total Sales





**All Games** 

#### Sales FY 2024 vs. 2025 vs. Projection





## **Draw and Instant Games**

Draw Sales FY 2024 vs. 2025 vs. Projection



#### Instant Sales FY 2024 vs. 2025 vs. Projection





# Draw Sales by Month

#### FY 2025 Draw Sales by Game Type



#### FY 2025 Draw Sales by Game





# Sales by Price Point - Scratcher and Pull Tabs











Lottery





1,600,000,000

1.400.000,000

1,200,000,000 -

1,000,000,000

800,000,000

600,000,000

400.000.000

200,000,000

0 -

## FY25 Year-to-date Financial Status

6200 - Professional And Outside Services

7000 - Other Operating Expenditures

6200 - Professional And Outside Services

6500 - Travel - In-State

9100 - Transfers Out

Total:

Total:

Total:

Total:

Total:

Grand Total:

2. Adverticing:

3. Instant Printing:

4. Sales Commissions:

5. On-line Vendor Fees:

6600 - Travel - Out-Of-State

8500 - Non-Capital Equipment

0000 - Appropriation Budget

0000 - Appropriation Budget

0000 - Appropriation Budget

0000 - A