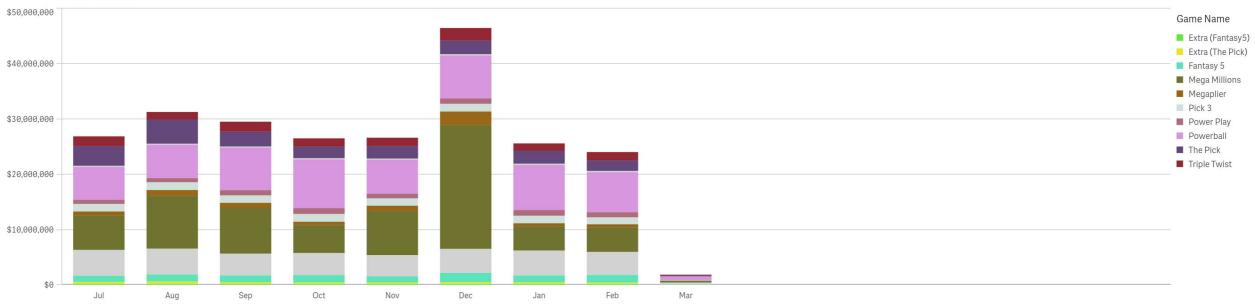

|  | vs. PYTD |                                                                      | vs. Proj (FYTD) |                                                                                                                                                                                                                                                                                                |          | vs. PYTD |







FY 2025 Total Sales vs. Projection





### Rolling 12 Month Total Sales





**All Games** 

#### Sales FY 2024 vs. 2025 vs. Projection





## **Draw and Instant Games**

Draw Sales FY 2024 vs. 2025 vs. Projection



#### Instant Sales FY 2024 vs. 2025 vs. Projection





# Draw Sales by Month

#### FY 2025 Draw Sales by Game Type



#### FY 2025 Draw Sales by Game





# Sales by Price Point - Scratcher and Pull Tabs











Lottery





1,600,000,000

1.400.000,000

1,200,000,000 -

1,000,000,000

800,000,000

600,000,000

400.000.000

200,000,000

0 -

## FY25 Year-to-date Financial Status

6200 - Professional And Outside Services

7000 - Other Operating Expenditures

6200 - Professional And Outside Services

6500 - Travel - In-State

9100 - Transfers Out

Total:

Total:

Total:

Total:

Total:

Grand Total:

2. Adverticing:

3. Instant Printing:

4. Sales Commissions:

5. On-line Vendor Fees:

6600 - Travel - Out-Of-State

8500 - Non-Capital Equipment

0000 - Appropriation Budget

0000 - Appropriation Budget

0000 - Appropriation Budget

0000 - Appropriation Budget



10,195,900

15,500,000

16,600,000

42,399,600

42,399,600

112,871,100

112,