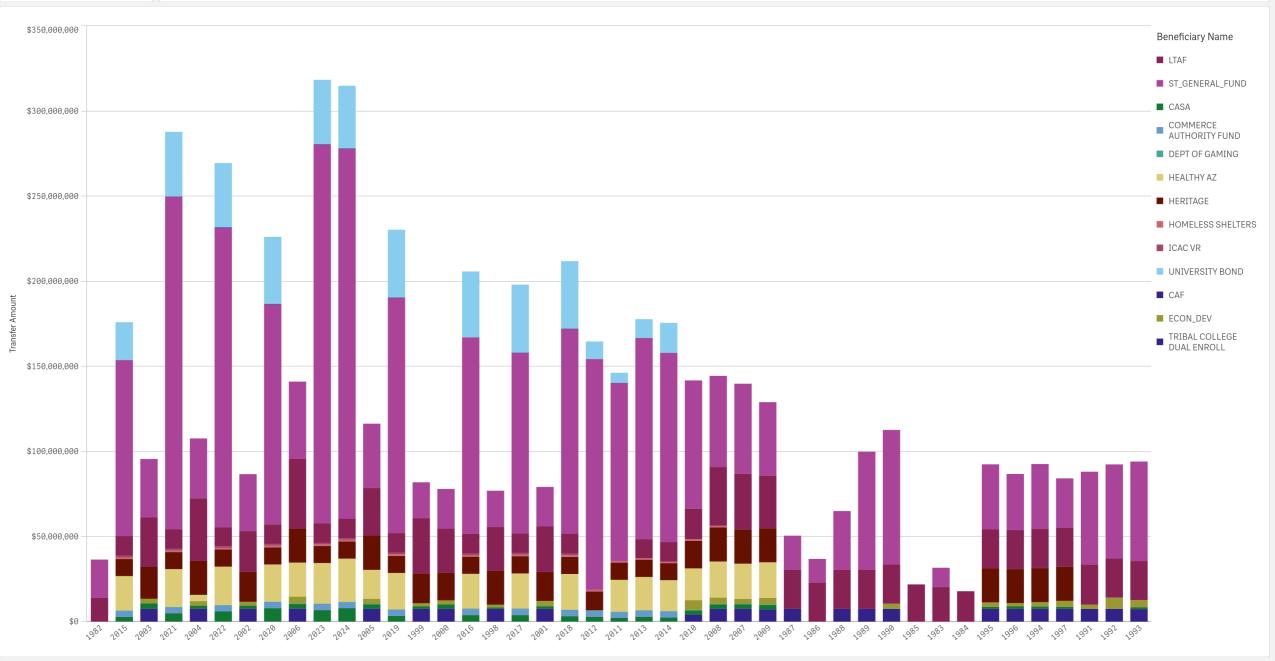

## FY25 Year-to-date Financial Status

6200 - Professional And Outside Services

7000 - Other Operating Expenditures

6200 - Professional And Outside Services

6500 - Travel - In-State

9100 - Transfers Out

Total: