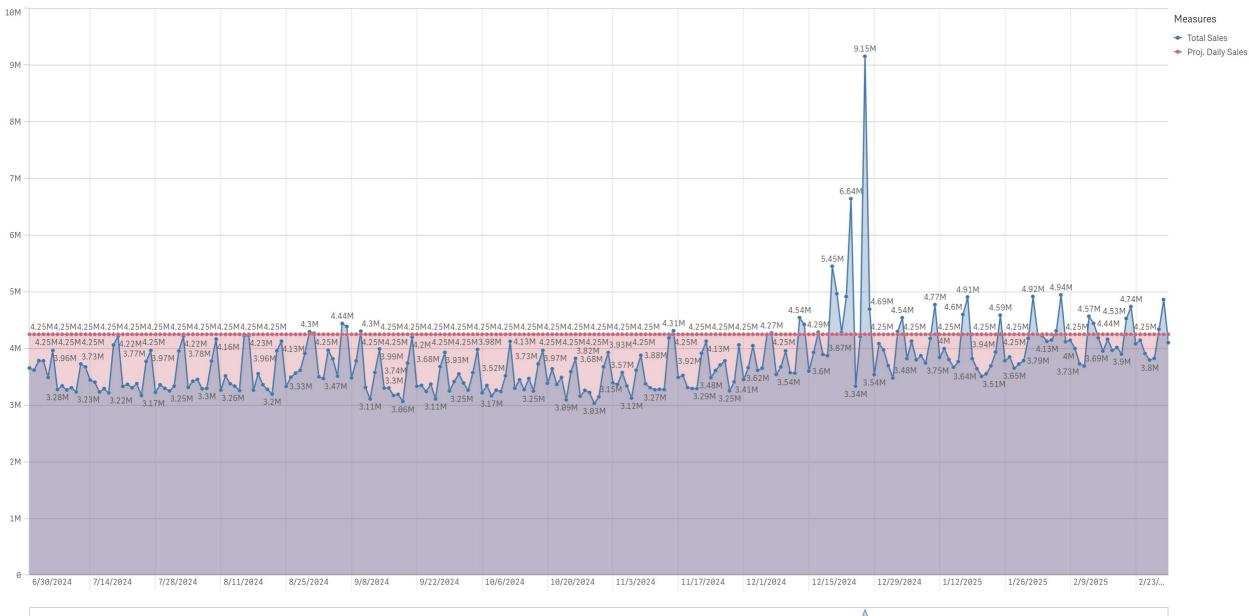

| vs. Proj (FYTD) |                                                                                                                                                                                                                                                             |  | vs. PYTD |                                                                      | vs. Proj (FYTD) |                                                                                                                                                                                                                                                                                                |          | vs. PYTD |







FY 2025 Total Sales vs. Projection





### Rolling 12 Month Total Sales





**All Games** 

#### Sales FY 2024 vs. 2025 vs. Projection





## **Draw and Instant Games**

Draw Sales FY 2024 vs. 2025 vs. Projection



#### Instant Sales FY 2024 vs. 2025 vs. Projection





# Draw Sales by Month

#### FY 2025 Draw Sales by Game Type



#### FY 2025 Draw Sales by Game





# Sales by Price Point - Scratcher and Pull Tabs











Lottery





1,600,000,000

1.400.000,000

1,200,000,000 -

1,000,000,000

800,000,000

600,000,000

400.000.000

200,000,000

0 -

## FY25 Year-to-date Financial Status

6200 - Professional And Outside Services

7000 - Other Operating Expenditures

6200 - Professional And Outside Services

6500 - Travel - In-State

9100 - Transfers Out

Total:

Total:

Total